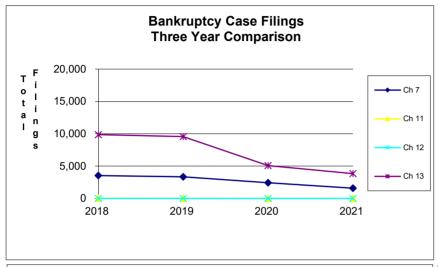

## UNITED STATES BANKRUPTCY COURT Western District of Tennessee PETITIONS FILED FOR TWELVE MONTH PERIODS BY DIVISIONS

|                       | Jan 1, 2021 - Dec 31, 2021 |             |                           |
|-----------------------|----------------------------|-------------|---------------------------|
|                       | Memphis                    | Jackson     | Totals                    |
| Chapter 7             | 1,164                      | 418         | 1,582                     |
| Chapter 11            | 12                         | 6           | 18                        |
| Chapter 12            | 0                          | 0           | 0                         |
| Chapter 13 _          | 3,093                      | 741         | 3,834                     |
| Totals:               | 4,269                      | 1,165       | 5,434                     |
|                       | Jan 1, 2020 - Dec 31, 2020 |             |                           |
| <u>-</u>              | Memphis                    | Jackson     | Totals                    |
| Chapter 7             | 1,788                      | 63 <u>1</u> | 2,419                     |
| Chapter 11            | 6                          | 7           | 13                        |
| Chapter 12            | 0                          | 0           | 0                         |
| Chapter 13            | 4,106                      | 967         | 5,073                     |
| Totals:               | 5,900                      | 1,605       | 7,505                     |
|                       | Jan 1, 2019 - Dec 31, 2019 |             |                           |
| <del>_</del>          | Memphis                    | Jackson     | Totals                    |
| Chapter 7             | 2,465                      | 886         | 3,351                     |
| Chapter 11            | 18                         | 6           | 24                        |
| Chapter 12            | 0                          | 0           | 0                         |
| Chapter 13            | 7,702                      | 1,856       | 9,558                     |
| Totals:               | 10,185                     | 2,748       | 12,933                    |
|                       | Jan 1, 2018 - Dec 31, 2018 |             |                           |
|                       | Memphis                    | Jackson     | Totals                    |
| Chapter 7             | 2,657                      | 877         | 3,534                     |
| Chapter 11            | 14                         | 2           | 16                        |
| Chapter 12            | 0                          | 2           | 2                         |
| Chapter 13            | 8,011                      | 1,858       | 9,869                     |
| Totals:               | 10,682                     | 2,739       | 13,421                    |
|                       | 2021 Over 2020             |             |                           |
| _                     | Memphis                    | Jackson     | Total %                   |
| Chapter 7             | (624)                      | (213)       | -34.60%                   |
| Chapter 11            | 6                          | (1)         | 38.46%                    |
| Chapter 12            | Λ                          | 0           | 0.00%                     |
|                       |                            |             |                           |
| Chapter 13<br>Totals: | (1,013)                    | (226)       | -24.42%<br><b>-27.59%</b> |