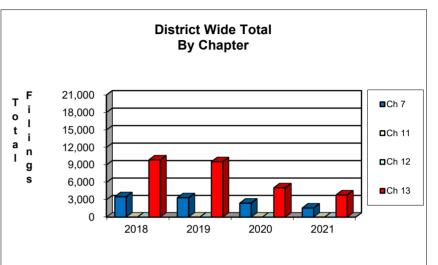

## UNITED STATES BANKRUPTCY COURT Western District of Tennessee PETITIONS FILED FOR TWELVE MONTH PERIODS BY DIVISIONS

|                       | Jan 1, 2021 - Dec 31, 2021 |             |                           |
|-----------------------|----------------------------|-------------|---------------------------|
|                       | Memphis                    | Jackson     | Totals                    |
| Chapter 7             | 1,164                      | 418         | 1,582                     |
| Chapter 11            | 12                         | 6           | 18                        |
| Chapter 12            | 0                          | 0           | 0                         |
| Chapter 13 _          | 3,093                      | 741         | 3,834                     |
| Totals:               | 4,269                      | 1,165       | 5,434                     |
|                       | Jan 1, 2020 - Dec 31, 2020 |             |                           |
| <u>-</u>              | Memphis                    | Jackson     | Totals                    |
| Chapter 7             | 1,788                      | 63 <u>1</u> | 2,419                     |
| Chapter 11            | 6                          | 7           | 13                        |
| Chapter 12            | 0                          | 0           | 0                         |
| Chapter 13            | 4,106                      | 967         | 5,073                     |
| Totals:               | 5,900                      | 1,605       | 7,505                     |
|                       | Jan 1, 2019 - Dec 31, 2019 |             |                           |
| <del>_</del>          | Memphis                    | Jackson     | Totals                    |
| Chapter 7             | 2,465                      | 886         | 3,351                     |
| Chapter 11            | 18                         | 6           | 24                        |
| Chapter 12            | 0                          | 0           | 0                         |
| Chapter 13            | 7,702                      | 1,856       | 9,558                     |
| Totals:               | 10,185                     | 2,748       | 12,933                    |
|                       | Jan 1, 2018 - Dec 31, 2018 |             |                           |
|                       | Memphis                    | Jackson     | Totals                    |
| Chapter 7             | 2,657                      | 877         | 3,534                     |
| Chapter 11            | 14                         | 2           | 16                        |
| Chapter 12            | 0                          | 2           | 2                         |
| Chapter 13            | 8,011                      | 1,858       | 9,869                     |
| Totals:               | 10,682                     | 2,739       | 13,421                    |
|                       | 2021 Over 2020             |             |                           |
| _                     | Memphis                    | Jackson     | Total %                   |
| Chapter 7             | (624)                      | (213)       | -34.60%                   |
| Chapter 11            | 6                          | (1)         | 38.46%                    |
| Chapter 12            | Λ                          | 0           | 0.00%                     |
|                       |                            |             |                           |
| Chapter 13<br>Totals: | (1,013)                    | (226)       | -24.42%<br><b>-27.59%</b> |