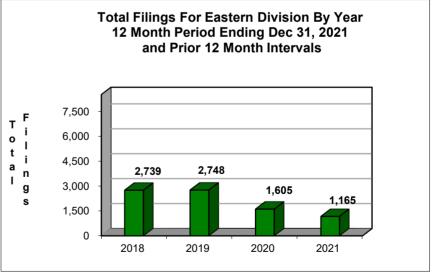

## UNITED STATES BANKRUPTCY COURT Western District of Tennessee PETITIONS FILED FOR TWELVE MONTH PERIODS BY DIVISIONS

|                       | Jan 1, 2021 - Dec 31, 2021 |             |                           |
|-----------------------|----------------------------|-------------|---------------------------|
|                       | Memphis                    | Jackson     | Totals                    |
| Chapter 7             | 1,164                      | 418         | 1,582                     |
| Chapter 11            | 12                         | 6           | 18                        |
| Chapter 12            | 0                          | 0           | 0                         |
| Chapter 13 _          | 3,093                      | 741         | 3,834                     |
| Totals:               | 4,269                      | 1,165       | 5,434                     |
|                       | Jan 1, 2020 - Dec 31, 2020 |             |                           |
| <u>-</u>              | Memphis                    | Jackson     | Totals                    |
| Chapter 7             | 1,788                      | 63 <u>1</u> | 2,419                     |
| Chapter 11            | 6                          | 7           | 13                        |
| Chapter 12            | 0                          | 0           | 0                         |
| Chapter 13            | 4,106                      | 967         | 5,073                     |
| Totals:               | 5,900                      | 1,605       | 7,505                     |
|                       | Jan 1, 2019 - Dec 31, 2019 |             |                           |
| <del>_</del>          | Memphis                    | Jackson     | Totals                    |
| Chapter 7             | 2,465                      | 886         | 3,351                     |
| Chapter 11            | 18                         | 6           | 24                        |
| Chapter 12            | 0                          | 0           | 0                         |
| Chapter 13            | 7,702                      | 1,856       | 9,558                     |
| Totals:               | 10,185                     | 2,748       | 12,933                    |
|                       | Jan 1, 2018 - Dec 31, 2018 |             |                           |
|                       | Memphis                    | Jackson     | Totals                    |
| Chapter 7             | 2,657                      | 877         | 3,534                     |
| Chapter 11            | 14                         | 2           | 16                        |
| Chapter 12            | 0                          | 2           | 2                         |
| Chapter 13            | 8,011                      | 1,858       | 9,869                     |
| Totals:               | 10,682                     | 2,739       | 13,421                    |
|                       | 2021 Over 2020             |             |                           |
| _                     | Memphis                    | Jackson     | Total %                   |
| Chapter 7             | (624)                      | (213)       | -34.60%                   |
| Chapter 11            | 6                          | (1)         | 38.46%                    |
| Chapter 12            | Λ                          | 0           | 0.00%                     |
|                       |                            |             |                           |
| Chapter 13<br>Totals: | (1,013)                    | (226)       | -24.42%<br><b>-27.59%</b> |

## United States Bankruptcy Court Western District of Tennessee

NOTE: Data For Each Year was Calculated Beginning Dec 31, 2021 And Extending Backwards Twelve Months