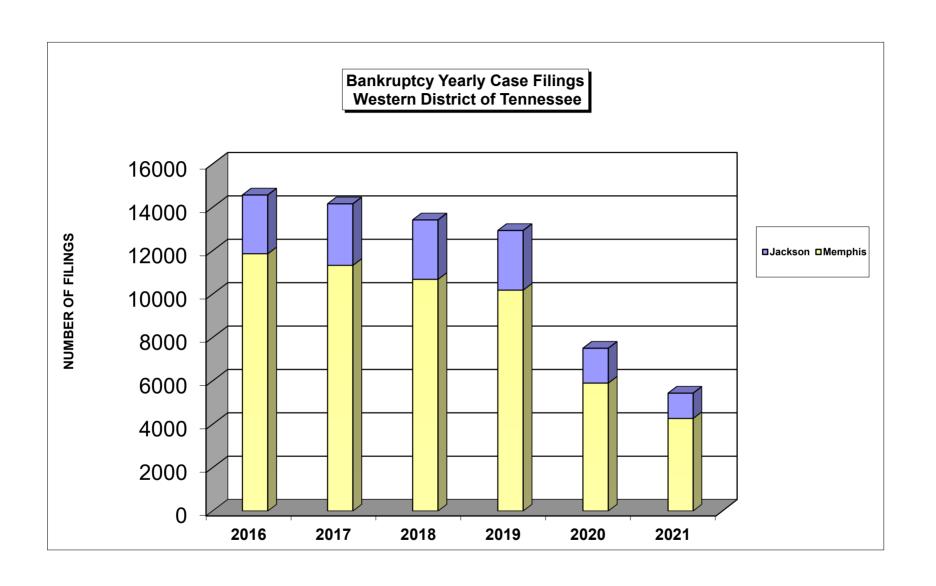

## UNITED STATES BANKRUPTCY COURT Western District of Tennessee PETITIONS FILED FOR TWELVE MONTH PERIODS BY DIVISIONS

|                       | Jan 1, 2021 - Dec 31, 2021 |             |                           |
|-----------------------|----------------------------|-------------|---------------------------|
|                       | Memphis                    | Jackson     | Totals                    |
| Chapter 7             | 1,164                      | 418         | 1,582                     |
| Chapter 11            | 12                         | 6           | 18                        |
| Chapter 12            | 0                          | 0           | 0                         |
| Chapter 13 _          | 3,093                      | 741         | 3,834                     |
| Totals:               | 4,269                      | 1,165       | 5,434                     |
|                       | Jan 1, 2020 - Dec 31, 2020 |             |                           |
| <u>-</u>              | Memphis                    | Jackson     | Totals                    |
| Chapter 7             | 1,788                      | 63 <u>1</u> | 2,419                     |
| Chapter 11            | 6                          | 7           | 13                        |
| Chapter 12            | 0                          | 0           | 0                         |
| Chapter 13            | 4,106                      | 967         | 5,073                     |
| Totals:               | 5,900                      | 1,605       | 7,505                     |
|                       | Jan 1, 2019 - Dec 31, 2019 |             |                           |
| <del>_</del>          | Memphis                    | Jackson     | Totals                    |
| Chapter 7             | 2,465                      | 886         | 3,351                     |
| Chapter 11            | 18                         | 6           | 24                        |
| Chapter 12            | 0                          | 0           | 0                         |
| Chapter 13            | 7,702                      | 1,856       | 9,558                     |
| Totals:               | 10,185                     | 2,748       | 12,933                    |
|                       | Jan 1, 2018 - Dec 31, 2018 |             |                           |
|                       | Memphis                    | Jackson     | Totals                    |
| Chapter 7             | 2,657                      | 877         | 3,534                     |
| Chapter 11            | 14                         | 2           | 16                        |
| Chapter 12            | 0                          | 2           | 2                         |
| Chapter 13            | 8,011                      | 1,858       | 9,869                     |
| Totals:               | 10,682                     | 2,739       | 13,421                    |
|                       | 2021 Over 2020             |             |                           |
| _                     | Memphis                    | Jackson     | Total %                   |
| Chapter 7             | (624)                      | (213)       | -34.60%                   |
| Chapter 11            | 6                          | (1)         | 38.46%                    |
| Chapter 12            | Λ                          | 0           | 0.00%                     |
|                       |                            |             |                           |
| Chapter 13<br>Totals: | (1,013)                    | (226)       | -24.42%<br><b>-27.59%</b> |

|            | % of Filings by Chap. By Div. Chapter % of |         |               |  |  |
|------------|--------------------------------------------|---------|---------------|--|--|
| _          | Memphis                                    | Jackson | Total Filings |  |  |
| Chapter 7  | 74%                                        | 26%     | 29%           |  |  |
| Chapter 11 | 67%                                        | 33%     | 0%            |  |  |
| Chapter 12 | 0%                                         | 0%      | 0%            |  |  |
| Chapter 13 | 81%                                        | 19%     | 71%           |  |  |
| Totals:    | 79%                                        | 21%     | 100%          |  |  |
|            | % of Filings by Chap. By Div. Chapter % of |         |               |  |  |
| _          | Memphis                                    | Jackson | Total Filings |  |  |
| Chapter 7  | 74%                                        | 26%     | 32%           |  |  |
| Chapter 11 | 46%                                        | 54%     | 0%            |  |  |
| Chapter 12 | 0%                                         | 0%      | 0%            |  |  |
| Chapter 13 | 81%                                        | 19%     | 68%           |  |  |
| Totals:    | 79%                                        | 21%     | 100%          |  |  |
|            | % of Filings by Chap. By Div. Chapter % of |         |               |  |  |
| _          | Memphis                                    | Jackson | Total Filings |  |  |
| Chapter 7  | 74%                                        | 26%     | 26%           |  |  |
| Chapter 11 | 75%                                        | 25%     | 0%            |  |  |
| Chapter 12 | 0%                                         | 0%      | 0%            |  |  |
| Chapter 13 | 81%                                        | 19%     | 74%           |  |  |
| Totals:    | 79%                                        | 21%     | 100%          |  |  |
|            | % of Filings by Chap. By Div. Chapter % of |         |               |  |  |
| _          | Memphis                                    | Jackson | Total Filings |  |  |
| Chapter 7  | 75%                                        | 25%     | 26%           |  |  |
| Chapter 11 | 87%                                        | 12%     | 0%            |  |  |
| Chapter 12 | 0%                                         | 100%    | 0%            |  |  |
| Chapter 13 | 81%                                        | 19%     | 74%           |  |  |
| Totals:    | 80%                                        | 20%     | 100%          |  |  |
|            |                                            | 1       |               |  |  |

|            | 2021 Over 2020 |         |  |
|------------|----------------|---------|--|
|            | Jackson        | Total % |  |
| Chapter 7  | (213)          | -33.76% |  |
| Chapter 11 | (1)            | -14.29% |  |
| Chapter 12 | 0              | 0.00%   |  |
| Chapter 13 | (226)          | -23.37% |  |
| Totals:    | (440)          | -27.41% |  |

|            | 2021 Over 2020 |         |  |
|------------|----------------|---------|--|
|            | Memphis        | Total % |  |
| Chapter 7  | (624)          | -34.90% |  |
| Chapter 11 | 6              | 100.00% |  |
| Chapter 12 | 0              | 0.00%   |  |
| Chapter 13 | (1,013)        | -24.67% |  |
| Totals:    | (1,631)        | -27.64% |  |

Overall Change 2021 Over 2020 (Both Divisions)

-27.59%

Calculation of percentages are rounded to two places. .745 would be shown as .75 or 75%, and .744 would be displayed as .74 or 74%.