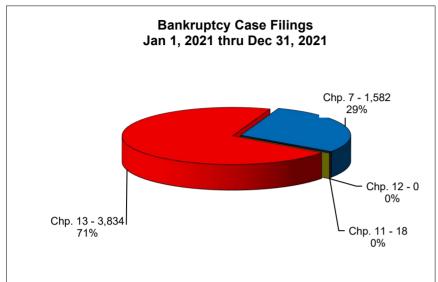

## UNITED STATES BANKRUPTCY COURT Western District of Tennessee PETITIONS FILED FOR TWELVE MONTH PERIODS BY DIVISIONS

|                       | Jan 1, 2021 - Dec 31, 2021 |             |                           |
|-----------------------|----------------------------|-------------|---------------------------|
|                       | Memphis                    | Jackson     | Totals                    |
| Chapter 7             | 1,164                      | 418         | 1,582                     |
| Chapter 11            | 12                         | 6           | 18                        |
| Chapter 12            | 0                          | 0           | 0                         |
| Chapter 13 _          | 3,093                      | 741         | 3,834                     |
| Totals:               | 4,269                      | 1,165       | 5,434                     |
|                       | Jan 1, 2020 - Dec 31, 2020 |             |                           |
| <u>-</u>              | Memphis                    | Jackson     | Totals                    |
| Chapter 7             | 1,788                      | 63 <u>1</u> | 2,419                     |
| Chapter 11            | 6                          | 7           | 13                        |
| Chapter 12            | 0                          | 0           | 0                         |
| Chapter 13            | 4,106                      | 967         | 5,073                     |
| Totals:               | 5,900                      | 1,605       | 7,505                     |
|                       | Jan 1, 2019 - Dec 31, 2019 |             |                           |
| <del>_</del>          | Memphis                    | Jackson     | Totals                    |
| Chapter 7             | 2,465                      | 886         | 3,351                     |
| Chapter 11            | 18                         | 6           | 24                        |
| Chapter 12            | 0                          | 0           | 0                         |
| Chapter 13            | 7,702                      | 1,856       | 9,558                     |
| Totals:               | 10,185                     | 2,748       | 12,933                    |
|                       | Jan 1, 2018 - Dec 31, 2018 |             |                           |
|                       | Memphis                    | Jackson     | Totals                    |
| Chapter 7             | 2,657                      | 877         | 3,534                     |
| Chapter 11            | 14                         | 2           | 16                        |
| Chapter 12            | 0                          | 2           | 2                         |
| Chapter 13            | 8,011                      | 1,858       | 9,869                     |
| Totals:               | 10,682                     | 2,739       | 13,421                    |
|                       | 2021 Over 2020             |             |                           |
| _                     | Memphis                    | Jackson     | Total %                   |
| Chapter 7             | (624)                      | (213)       | -34.60%                   |
| Chapter 11            | 6                          | (1)         | 38.46%                    |
| Chapter 12            | Λ                          | 0           | 0.00%                     |
|                       |                            |             |                           |
| Chapter 13<br>Totals: | (1,013)                    | (226)       | -24.42%<br><b>-27.59%</b> |

|            | % of Filings by Chap. By Div. Chapter % of |         |               |  |  |
|------------|--------------------------------------------|---------|---------------|--|--|
| _          | Memphis                                    | Jackson | Total Filings |  |  |
| Chapter 7  | 74%                                        | 26%     | 29%           |  |  |
| Chapter 11 | 67%                                        | 33%     | 0%            |  |  |
| Chapter 12 | 0%                                         | 0%      | 0%            |  |  |
| Chapter 13 | 81%                                        | 19%     | 71%           |  |  |
| Totals:    | 79%                                        | 21%     | 100%          |  |  |
|            | % of Filings by Chap. By Div. Chapter % of |         |               |  |  |
| _          | Memphis                                    | Jackson | Total Filings |  |  |
| Chapter 7  | 74%                                        | 26%     | 32%           |  |  |
| Chapter 11 | 46%                                        | 54%     | 0%            |  |  |
| Chapter 12 | 0%                                         | 0%      | 0%            |  |  |
| Chapter 13 | 81%                                        | 19%     | 68%           |  |  |
| Totals:    | 79%                                        | 21%     | 100%          |  |  |
|            | % of Filings by Chap. By Div. Chapter % of |         |               |  |  |
| _          | Memphis                                    | Jackson | Total Filings |  |  |
| Chapter 7  | 74%                                        | 26%     | 26%           |  |  |
| Chapter 11 | 75%                                        | 25%     | 0%            |  |  |
| Chapter 12 | 0%                                         | 0%      | 0%            |  |  |
| Chapter 13 | 81%                                        | 19%     | 74%           |  |  |
| Totals:    | 79%                                        | 21%     | 100%          |  |  |
|            | % of Filings by Chap. By Div. Chapter % of |         |               |  |  |
| _          | Memphis                                    | Jackson | Total Filings |  |  |
| Chapter 7  | 75%                                        | 25%     | 26%           |  |  |
| Chapter 11 | 87%                                        | 12%     | 0%            |  |  |
| Chapter 12 | 0%                                         | 100%    | 0%            |  |  |
| Chapter 13 | 81%                                        | 19%     | 74%           |  |  |
| Totals:    | 80%                                        | 20%     | 100%          |  |  |
|            |                                            | 1       |               |  |  |