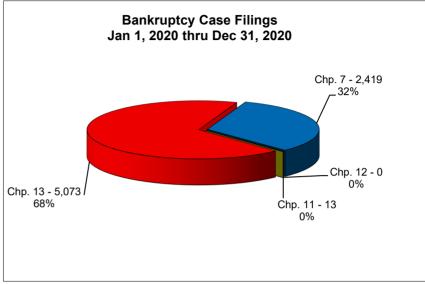

## UNITED STATES BANKRUPTCY COURT Western District of Tennessee PETITIONS FILED FOR TWELVE MONTH PERIODS BY DIVISIONS

|                       | Jan 1, 2021 - Dec 31, 2021 |             |                           |
|-----------------------|----------------------------|-------------|---------------------------|
|                       | Memphis                    | Jackson     | Totals                    |
| Chapter 7             | 1,164                      | 418         | 1,582                     |
| Chapter 11            | 12                         | 6           | 18                        |
| Chapter 12            | 0                          | 0           | 0                         |
| Chapter 13 _          | 3,093                      | 741         | 3,834                     |
| Totals:               | 4,269                      | 1,165       | 5,434                     |
|                       | Jan 1, 2020 - Dec 31, 2020 |             |                           |
| <u>-</u>              | Memphis                    | Jackson     | Totals                    |
| Chapter 7             | 1,788                      | 63 <u>1</u> | 2,419                     |
| Chapter 11            | 6                          | 7           | 13                        |
| Chapter 12            | 0                          | 0           | 0                         |
| Chapter 13            | 4,106                      | 967         | 5,073                     |
| Totals:               | 5,900                      | 1,605       | 7,505                     |
|                       | Jan 1, 2019 - Dec 31, 2019 |             |                           |
| <del>_</del>          | Memphis                    | Jackson     | Totals                    |
| Chapter 7             | 2,465                      | 886         | 3,351                     |
| Chapter 11            | 18                         | 6           | 24                        |
| Chapter 12            | 0                          | 0           | 0                         |
| Chapter 13            | 7,702                      | 1,856       | 9,558                     |
| Totals:               | 10,185                     | 2,748       | 12,933                    |
|                       | Jan 1, 2018 - Dec 31, 2018 |             |                           |
|                       | Memphis                    | Jackson     | Totals                    |
| Chapter 7             | 2,657                      | 877         | 3,534                     |
| Chapter 11            | 14                         | 2           | 16                        |
| Chapter 12            | 0                          | 2           | 2                         |
| Chapter 13            | 8,011                      | 1,858       | 9,869                     |
| Totals:               | 10,682                     | 2,739       | 13,421                    |
|                       | 2021 Over 2020             |             |                           |
| _                     | Memphis                    | Jackson     | Total %                   |
| Chapter 7             | (624)                      | (213)       | -34.60%                   |
| Chapter 11            | 6                          | (1)         | 38.46%                    |
| Chapter 12            | Λ                          | 0           | 0.00%                     |
|                       |                            |             |                           |
| Chapter 13<br>Totals: | (1,013)                    | (226)       | -24.42%<br><b>-27.59%</b> |

|            | % of Filings by Chap. By Div. Chapter % of |         |               |  |  |
|------------|--------------------------------------------|---------|---------------|--|--|
| _          | Memphis                                    | Jackson | Total Filings |  |  |
| Chapter 7  | 74%                                        | 26%     | 29%           |  |  |
| Chapter 11 | 67%                                        | 33%     | 0%            |  |  |
| Chapter 12 | 0%                                         | 0%      | 0%            |  |  |
| Chapter 13 | 81%                                        | 19%     | 71%           |  |  |
| Totals:    | 79%                                        | 21%     | 100%          |  |  |
|            | % of Filings by Chap. By Div. Chapter % of |         |               |  |  |
| _          | Memphis                                    | Jackson | Total Filings |  |  |
| Chapter 7  | 74%                                        | 26%     | 32%           |  |  |
| Chapter 11 | 46%                                        | 54%     | 0%            |  |  |
| Chapter 12 | 0%                                         | 0%      | 0%            |  |  |
| Chapter 13 | 81%                                        | 19%     | 68%           |  |  |
| Totals:    | 79%                                        | 21%     | 100%          |  |  |
|            | % of Filings by Chap. By Div. Chapter % of |         |               |  |  |
| _          | Memphis                                    | Jackson | Total Filings |  |  |
| Chapter 7  | 74%                                        | 26%     | 26%           |  |  |
| Chapter 11 | 75%                                        | 25%     | 0%            |  |  |
| Chapter 12 | 0%                                         | 0%      | 0%            |  |  |
| Chapter 13 | 81%                                        | 19%     | 74%           |  |  |
| Totals:    | 79%                                        | 21%     | 100%          |  |  |
|            | % of Filings by Chap. By Div. Chapter % of |         |               |  |  |
| _          | Memphis                                    | Jackson | Total Filings |  |  |
| Chapter 7  | 75%                                        | 25%     | 26%           |  |  |
| Chapter 11 | 87%                                        | 12%     | 0%            |  |  |
| Chapter 12 | 0%                                         | 100%    | 0%            |  |  |
| Chapter 13 | 81%                                        | 19%     | 74%           |  |  |
| Totals:    | 80%                                        | 20%     | 100%          |  |  |
|            |                                            | 1       |               |  |  |