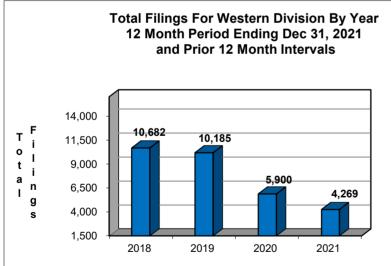

## UNITED STATES BANKRUPTCY COURT Western District of Tennessee PETITIONS FILED FOR TWELVE MONTH PERIODS BY DIVISIONS

|                       | Jan 1, 2021 - Dec 31, 2021 |             |                           |
|-----------------------|----------------------------|-------------|---------------------------|
|                       | Memphis                    | Jackson     | Totals                    |
| Chapter 7             | 1,164                      | 418         | 1,582                     |
| Chapter 11            | 12                         | 6           | 18                        |
| Chapter 12            | 0                          | 0           | 0                         |
| Chapter 13 _          | 3,093                      | 741         | 3,834                     |
| Totals:               | 4,269                      | 1,165       | 5,434                     |
|                       | Jan 1, 2020 - Dec 31, 2020 |             |                           |
| <u>-</u>              | Memphis                    | Jackson     | Totals                    |
| Chapter 7             | 1,788                      | 63 <u>1</u> | 2,419                     |
| Chapter 11            | 6                          | 7           | 13                        |
| Chapter 12            | 0                          | 0           | 0                         |
| Chapter 13            | 4,106                      | 967         | 5,073                     |
| Totals:               | 5,900                      | 1,605       | 7,505                     |
|                       | Jan 1, 2019 - Dec 31, 2019 |             |                           |
| <del>_</del>          | Memphis                    | Jackson     | Totals                    |
| Chapter 7             | 2,465                      | 886         | 3,351                     |
| Chapter 11            | 18                         | 6           | 24                        |
| Chapter 12            | 0                          | 0           | 0                         |
| Chapter 13            | 7,702                      | 1,856       | 9,558                     |
| Totals:               | 10,185                     | 2,748       | 12,933                    |
|                       | Jan 1, 2018 - Dec 31, 2018 |             |                           |
|                       | Memphis                    | Jackson     | Totals                    |
| Chapter 7             | 2,657                      | 877         | 3,534                     |
| Chapter 11            | 14                         | 2           | 16                        |
| Chapter 12            | 0                          | 2           | 2                         |
| Chapter 13            | 8,011                      | 1,858       | 9,869                     |
| Totals:               | 10,682                     | 2,739       | 13,421                    |
|                       | 2021 Over 2020             |             |                           |
| _                     | Memphis                    | Jackson     | Total %                   |
| Chapter 7             | (624)                      | (213)       | -34.60%                   |
| Chapter 11            | 6                          | (1)         | 38.46%                    |
| Chapter 12            | Λ                          | 0           | 0.00%                     |
|                       |                            |             |                           |
| Chapter 13<br>Totals: | (1,013)                    | (226)       | -24.42%<br><b>-27.59%</b> |