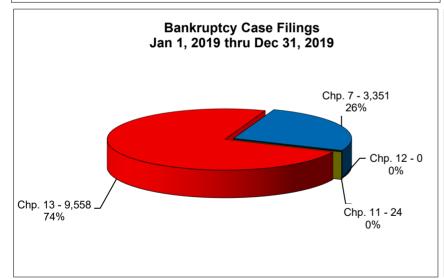

## UNITED STATES BANKRUPTCY COURT Western District of Tennessee PETITIONS FILED FOR TWELVE MONTH PERIODS BY DIVISIONS

|                       | Jan 1, 2021 - Dec 31, 2021 |             |                           |
|-----------------------|----------------------------|-------------|---------------------------|
|                       | Memphis                    | Jackson     | Totals                    |
| Chapter 7             | 1,164                      | 418         | 1,582                     |
| Chapter 11            | 12                         | 6           | 18                        |
| Chapter 12            | 0                          | 0           | 0                         |
| Chapter 13 _          | 3,093                      | 741         | 3,834                     |
| Totals:               | 4,269                      | 1,165       | 5,434                     |
|                       | Jan 1, 2020 - Dec 31, 2020 |             |                           |
| <u>-</u>              | Memphis                    | Jackson     | Totals                    |
| Chapter 7             | 1,788                      | 63 <u>1</u> | 2,419                     |
| Chapter 11            | 6                          | 7           | 13                        |
| Chapter 12            | 0                          | 0           | 0                         |
| Chapter 13            | 4,106                      | 967         | 5,073                     |
| Totals:               | 5,900                      | 1,605       | 7,505                     |
|                       | Jan 1, 2019 - Dec 31, 2019 |             |                           |
| <del>_</del>          | Memphis                    | Jackson     | Totals                    |
| Chapter 7             | 2,465                      | 886         | 3,351                     |
| Chapter 11            | 18                         | 6           | 24                        |
| Chapter 12            | 0                          | 0           | 0                         |
| Chapter 13            | 7,702                      | 1,856       | 9,558                     |
| Totals:               | 10,185                     | 2,748       | 12,933                    |
|                       | Jan 1, 2018 - Dec 31, 2018 |             |                           |
|                       | Memphis                    | Jackson     | Totals                    |
| Chapter 7             | 2,657                      | 877         | 3,534                     |
| Chapter 11            | 14                         | 2           | 16                        |
| Chapter 12            | 0                          | 2           | 2                         |
| Chapter 13            | 8,011                      | 1,858       | 9,869                     |
| Totals:               | 10,682                     | 2,739       | 13,421                    |
|                       | 2021 Over 2020             |             |                           |
| _                     | Memphis                    | Jackson     | Total %                   |
| Chapter 7             | (624)                      | (213)       | -34.60%                   |
| Chapter 11            | 6                          | (1)         | 38.46%                    |
| Chapter 12            | Λ                          | 0           | 0.00%                     |
|                       |                            |             |                           |
| Chapter 13<br>Totals: | (1,013)                    | (226)       | -24.42%<br><b>-27.59%</b> |

|            | % of Filings by Chap. By Div. Chapter % of |         |               |  |  |
|------------|--------------------------------------------|---------|---------------|--|--|
| _          | Memphis                                    | Jackson | Total Filings |  |  |
| Chapter 7  | 74%                                        | 26%     | 29%           |  |  |
| Chapter 11 | 67%                                        | 33%     | 0%            |  |  |
| Chapter 12 | 0%                                         | 0%      | 0%            |  |  |
| Chapter 13 | 81%                                        | 19%     | 71%           |  |  |
| Totals:    | 79%                                        | 21%     | 100%          |  |  |
|            | % of Filings by Chap. By Div. Chapter % of |         |               |  |  |
| _          | Memphis                                    | Jackson | Total Filings |  |  |
| Chapter 7  | 74%                                        | 26%     | 32%           |  |  |
| Chapter 11 | 46%                                        | 54%     | 0%            |  |  |
| Chapter 12 | 0%                                         | 0%      | 0%            |  |  |
| Chapter 13 | 81%                                        | 19%     | 68%           |  |  |
| Totals:    | 79%                                        | 21%     | 100%          |  |  |
|            | % of Filings by Chap. By Div. Chapter % of |         |               |  |  |
| _          | Memphis                                    | Jackson | Total Filings |  |  |
| Chapter 7  | 74%                                        | 26%     | 26%           |  |  |
| Chapter 11 | 75%                                        | 25%     | 0%            |  |  |
| Chapter 12 | 0%                                         | 0%      | 0%            |  |  |
| Chapter 13 | 81%                                        | 19%     | 74%           |  |  |
| Totals:    | 79%                                        | 21%     | 100%          |  |  |
|            | % of Filings by Chap. By Div. Chapter % of |         |               |  |  |
| _          | Memphis                                    | Jackson | Total Filings |  |  |
| Chapter 7  | 75%                                        | 25%     | 26%           |  |  |
| Chapter 11 | 87%                                        | 12%     | 0%            |  |  |
| Chapter 12 | 0%                                         | 100%    | 0%            |  |  |
| Chapter 13 | 81%                                        | 19%     | 74%           |  |  |
| Totals:    | 80%                                        | 20%     | 100%          |  |  |
|            |                                            | 1       |               |  |  |