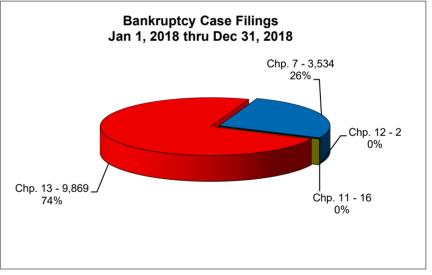

## UNITED STATES BANKRUPTCY COURT Western District of Tennessee PETITIONS FILED FOR TWELVE MONTH PERIODS BY DIVISIONS

|                       | Jan 1, 2021 - Dec 31, 2021 |             |                           |
|-----------------------|----------------------------|-------------|---------------------------|
|                       | Memphis                    | Jackson     | Totals                    |
| Chapter 7             | 1,164                      | 418         | 1,582                     |
| Chapter 11            | 12                         | 6           | 18                        |
| Chapter 12            | 0                          | 0           | 0                         |
| Chapter 13 _          | 3,093                      | 741         | 3,834                     |
| Totals:               | 4,269                      | 1,165       | 5,434                     |
|                       | Jan 1, 2020 - Dec 31, 2020 |             |                           |
| <u>-</u>              | Memphis                    | Jackson     | Totals                    |
| Chapter 7             | 1,788                      | 63 <u>1</u> | 2,419                     |
| Chapter 11            | 6                          | 7           | 13                        |
| Chapter 12            | 0                          | 0           | 0                         |
| Chapter 13            | 4,106                      | 967         | 5,073                     |
| Totals:               | 5,900                      | 1,605       | 7,505                     |
|                       | Jan 1, 2019 - Dec 31, 2019 |             |                           |
| <del>_</del>          | Memphis                    | Jackson     | Totals                    |
| Chapter 7             | 2,465                      | 886         | 3,351                     |
| Chapter 11            | 18                         | 6           | 24                        |
| Chapter 12            | 0                          | 0           | 0                         |
| Chapter 13            | 7,702                      | 1,856       | 9,558                     |
| Totals:               | 10,185                     | 2,748       | 12,933                    |
|                       | Jan 1, 2018 - Dec 31, 2018 |             |                           |
|                       | Memphis                    | Jackson     | Totals                    |
| Chapter 7             | 2,657                      | 877         | 3,534                     |
| Chapter 11            | 14                         | 2           | 16                        |
| Chapter 12            | 0                          | 2           | 2                         |
| Chapter 13            | 8,011                      | 1,858       | 9,869                     |
| Totals:               | 10,682                     | 2,739       | 13,421                    |
|                       | 2021 Over 2020             |             |                           |
| _                     | Memphis                    | Jackson     | Total %                   |
| Chapter 7             | (624)                      | (213)       | -34.60%                   |
| Chapter 11            | 6                          | (1)         | 38.46%                    |
| Chapter 12            | Λ                          | 0           | 0.00%                     |
|                       |                            |             |                           |
| Chapter 13<br>Totals: | (1,013)                    | (226)       | -24.42%<br><b>-27.59%</b> |

|            | % of Filings by Chap. By Div. Chapter % of |         |               |  |  |
|------------|--------------------------------------------|---------|---------------|--|--|
| _          | Memphis                                    | Jackson | Total Filings |  |  |
| Chapter 7  | 74%                                        | 26%     | 29%           |  |  |
| Chapter 11 | 67%                                        | 33%     | 0%            |  |  |
| Chapter 12 | 0%                                         | 0%      | 0%            |  |  |
| Chapter 13 | 81%                                        | 19%     | 71%           |  |  |
| Totals:    | 79%                                        | 21%     | 100%          |  |  |
|            | % of Filings by Chap. By Div. Chapter % of |         |               |  |  |
| _          | Memphis                                    | Jackson | Total Filings |  |  |
| Chapter 7  | 74%                                        | 26%     | 32%           |  |  |
| Chapter 11 | 46%                                        | 54%     | 0%            |  |  |
| Chapter 12 | 0%                                         | 0%      | 0%            |  |  |
| Chapter 13 | 81%                                        | 19%     | 68%           |  |  |
| Totals:    | 79%                                        | 21%     | 100%          |  |  |
|            | % of Filings by Chap. By Div. Chapter % of |         |               |  |  |
| _          | Memphis                                    | Jackson | Total Filings |  |  |
| Chapter 7  | 74%                                        | 26%     | 26%           |  |  |
| Chapter 11 | 75%                                        | 25%     | 0%            |  |  |
| Chapter 12 | 0%                                         | 0%      | 0%            |  |  |
| Chapter 13 | 81%                                        | 19%     | 74%           |  |  |
| Totals:    | 79%                                        | 21%     | 100%          |  |  |
|            | % of Filings by Chap. By Div. Chapter % of |         |               |  |  |
| _          | Memphis                                    | Jackson | Total Filings |  |  |
| Chapter 7  | 75%                                        | 25%     | 26%           |  |  |
| Chapter 11 | 87%                                        | 12%     | 0%            |  |  |
| Chapter 12 | 0%                                         | 100%    | 0%            |  |  |
| Chapter 13 | 81%                                        | 19%     | 74%           |  |  |
| Totals:    | 80%                                        | 20%     | 100%          |  |  |
|            |                                            | 1       |               |  |  |