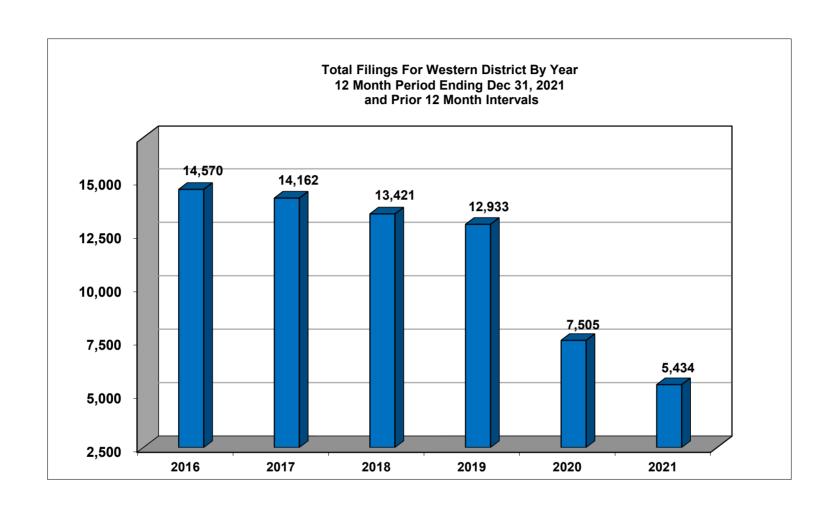

## United States Bankruptcy Court Western District of Tennessee

NOTE: Data For Each Year was Calculated Beginning Dec 31, 2021 And Extending Backwards Twelve Months